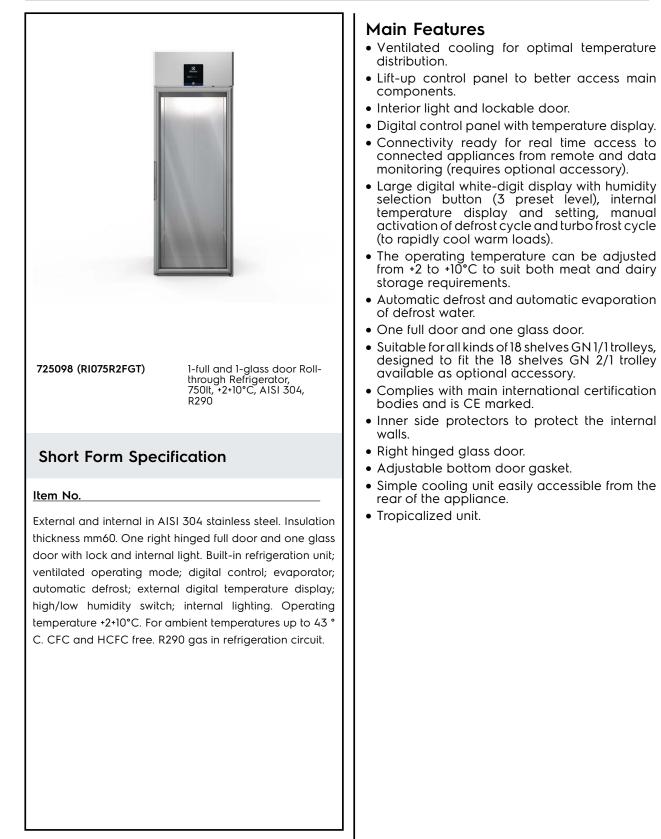

Digital Cabinets Roll-Through Compact Refrigerator 750 It - 1 Full, 1 Glass door

| <br> |      |  |
|------|------|--|
|      |      |  |
|      |      |  |
|      |      |  |
|      |      |  |
|      | <br> |  |

### Construction

- Evaporator and fan are placed outside the cell to provide the maximum storage capacity.
- Lockable door.
- Evaporator cover is easily removable for service.
- Developed and produced in ISO 9001 and ISO 14001 certified factory.
- Built-in compressor to suit operating conditions.
- Electrical connection: 220-240V-single phase 50HZ or 220-240V-single phase 60HZ.
- Interior cell and external panel are constructed in 304 AISI stainless steel.
- External panels are in AISI 304 stainless steel for higher level of hygiene.

#### **Sustainability**

- CFC and HCFC free, highly ecological refrigerant type: R290 (ecological gas in foam: cyclopentane). Hydrocarbon refrigerant gas R290 for the lowest environmental impact (GWP=3), to reduce green house and ozone depletion effects.
- Finished in top quality materials to ensure durability.
- CFC and HCFC-free insulation.
- Cabinet fitted with up to 60 mm thickness of Cyclopentane insulation for best insulating performance (thermal conductivity: 0,020 W/m\*K). CFC and HCFC-free insulation.

## **Optional Accessories**

- Insulated floor-ramp for 750lt Roll-in PNC 881279 Dess-through Refrigerator
- Trolley 18x2/1GN for roll-in 750lt PNC 881521

#### **ISO Certificates**

Electric

Supply voltage:

Predisposed for:

Door hinges:

- -

Тор

**Key Information:** 

External side panels:

External top panels:

External door material:

Internal panels material:

..

725098 (RI075R2FGT)

External dimensions, Width:

External dimensions, Depth:

Number and type of doors:

| ISO Standards:                                                   | ISO 9001; ISO 14001; ISO<br>45001; ISO 50001 |
|------------------------------------------------------------------|----------------------------------------------|
| Sustainability                                                   |                                              |
| Refrigerant type:<br>Refrigeration power:<br>Refrigerant weight: | R290<br>520 W<br>150 g                       |