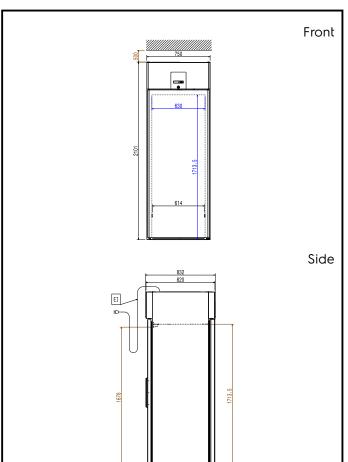

# Digital Cabinets Roll-Through Compact Refrigerator 750 It - 1 Full, 1 Glass door

220-240 V/1 ph/50 Hz

220-230 V 60 Hz

**Right Side** 

750 mm

832 mm

304 AISI

304 AISI

Glass 304 AISI

2 Full;Glass

El = Electrical inlet (power)

670

| Refrigeration Data          |        |
|-----------------------------|--------|
| Compressor power:           | 1/3 hp |
| Operating temperature min.: | 2 °C   |
| Operating temperature max.: | 10 °C  |
|                             |        |

\_ .

External dimensions, Height: 2101 mm

External side panels:

External top panels:

External door material:

Internal panels material:

..

725098 (RI075R2FGT)

External dimensions, Width:

External dimensions, Depth: